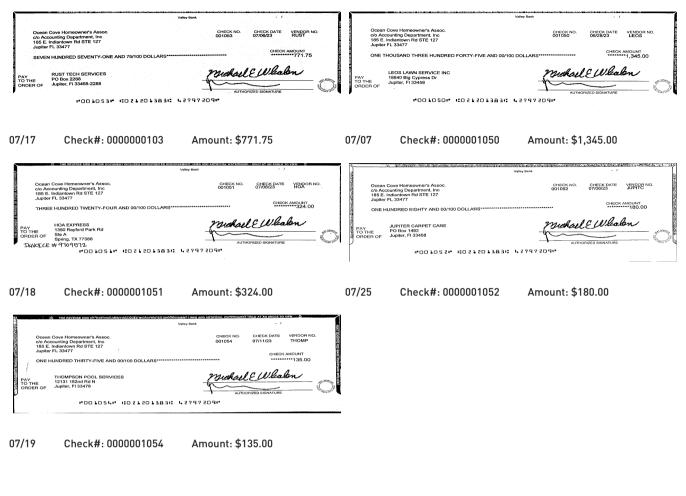

## CASH DISBURSEMENTS

|            | neck Date: 7/01/23<br>eck Date: 7/31/23 | Cash account #: "All"  |              |                 |  |
|------------|-----------------------------------------|------------------------|--------------|-----------------|--|
| Check-date | Check-# Vend-#                          | Vendor Name            | Check-amount | Reference       |  |
| Cash acco  | ount #: 1111                            | Valley Bank-Operating  |              |                 |  |
| 7/06/23    | 1051 HOA                                | HOA EXPRESS            | 324.00       | WEBSITE         |  |
| 7/06/23    | 1052 JUPITC                             | JUPITER CARPET CARE    | 180.00       | MAY AND JUNE    |  |
| 7/06/23    | 1053 RUST                               | RUST TECH SERVICES     | 771.75       | JULY            |  |
| 7/06/23    | 70623 (M)FPL                            | FLORIDA POWER & LIGHT  | 846.80       | AUTOPAY         |  |
| 7/10/23    | 71023 (M)JUPITE                         | TOWN OF JUPITER        | 66.13        | AUTOPAY 031304  |  |
| 7/11/23    | 1054 THOMP                              | THOMPSON POOL SERVICES | 135.00       | SERVICE         |  |
| 7/13/23    | 71323 (M)COMCAS                         | TOMCAST                | 3,121.41     | JULY CABLE AUTO |  |
| 7/30/23    | 73023 (M)WASTE                          | WASTE MGMT             | 439.98       | JULY TRASH AUTO |  |
|            |                                         | Totals:                | 5,885.07     |                 |  |

© 2023 Valley National Bank. Member FDIC. Equal Opportunity Lender. 🏫

## Page 2 of 4 Valley Business Banking - XXXXXXX7209 (continued)

| TRANS    | ACTIONS (continued)                     |                                     |                        |                |              |              |
|----------|-----------------------------------------|-------------------------------------|------------------------|----------------|--------------|--------------|
| Date     | Description                             |                                     |                        | Debits         | Credits      | Balance      |
| 07/13    | COMCAST 8535114 0903<br>ID: 6256747     |                                     |                        |                |              | \$114,524.38 |
| 07/14    | Deposit                                 |                                     |                        | \$6,875.00     | \$121,399.38 |              |
| 07/17    | Ocean Cove HOA OnlinePay<br>ID: 16285   |                                     |                        |                | \$4,650.00   | \$126,049.38 |
| 07/17    | Deposit                                 |                                     |                        | \$2,325.00     | \$128,374.38 |              |
| 07/17    | Check Number 103                        | -\$                                 | 771.75                 |                | \$127,602.63 |              |
| 07/18    | Deposit                                 |                                     |                        | \$2,325.00     | \$129,927.63 |              |
| 07/18    | Check Number 1051                       | -\$                                 | 324.00                 |                | \$129,603.63 |              |
| 07/19    | Check Number 1054                       | -\$                                 | 135.00                 |                | \$129,468.63 |              |
| 07/20    | Ocean Cove HOA OnlinePay<br>ID: 16294   |                                     |                        |                |              | \$131,793.63 |
| 07/21    | WASTE MANAGEMENT<br>ID: 043000091039988 | INTERNET                            | -\$                    | 439.98         |              | \$131,353.65 |
| 07/24    | Deposit                                 |                                     |                        |                | \$6,974.00   | \$138,327.65 |
| 07/25    | Check Number 1052                       |                                     | -\$                    | 180.00         |              | \$138,147.65 |
| 07/31    | Deposit                                 |                                     |                        |                | \$2,325.00   | \$140,472.65 |
| Ending   | Balance                                 |                                     |                        |                |              | \$140,472.65 |
| CHECK    | S IN ORDER                              |                                     |                        |                |              |              |
| Date     | Number                                  | Amount                              | Date                   | Number         |              | Amount       |
| 07/17    | 103                                     | \$771.75                            | 07/25                  | 1052           |              | \$180.00     |
|          | *                                       |                                     |                        | *              |              |              |
| 07/07    | 1050                                    | \$1,345.00                          | 07/19                  | 1054           |              | \$135.00     |
| 07/18    | 1051                                    | \$324.00                            |                        |                |              |              |
| (*) Cheo | ck Number Missing or Check Convert      | ed to Electronic Transaction and Li | sted under the Transac | ction section. |              |              |